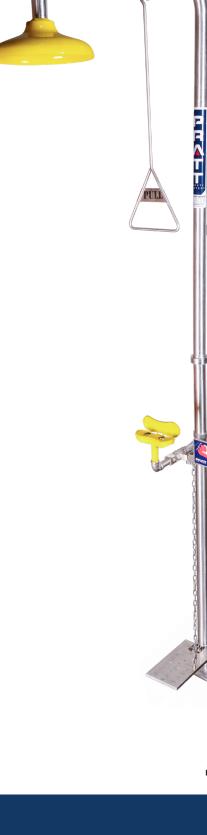

## PRATT COMBINATION SHOWER WITH EYE & FACE WASH, NO BOWL WITH FOOT TREADLE

**AEROSTREAM** technology delivers a gentle cascade of soft flow water to flush away any hazardous materials from the eyes and face.

#### FEATURES

- Shower stanchion and fittings are 304SS
- ABS Chemical/Impact Resistant Shower Head
- No Bowl
- Hand and Foot Operated via Push Handle, Foot Treadle and Pull Rod
- ABS Eye/Face Wash Nozzle Assembly