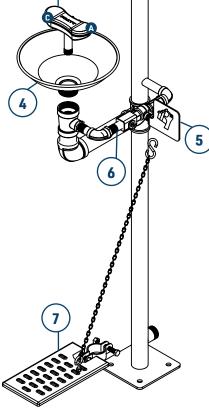

## PRATT COMBINATION SHOWER WITH EYE & FACE WASH, NO BOWL WITH FOOT TREADLE

**AEROSTREAM** technology delivers a gentle cascade of soft flow water to flush away any hazardous materials from the eyes and face.

#### FEATURES

- Shower stanchion and fittings are 304SS
- ABS Chemical/Impact Resistant Shower Head
- No Bowl
- Hand and Foot Operated via Push Handle, Foot Treadle and Pull Rod
- ABS Eye/Face Wash Nozzle Assembly