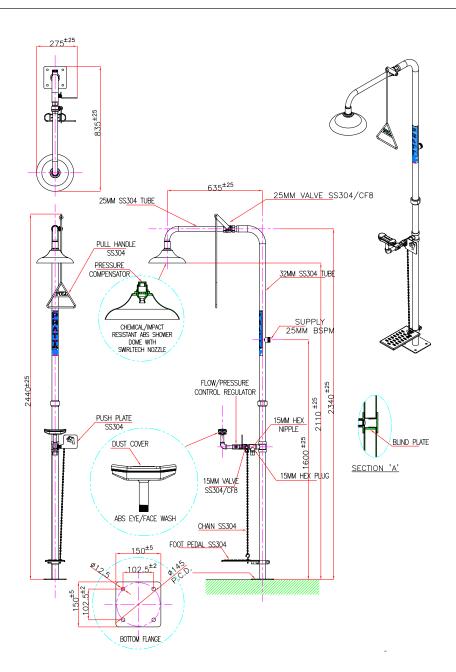

#### FEATURES

- Shower stanchion and fittings are 304SS
- ABS Chemical/Impact Resistant Shower Head
- No Bowl
- Hand and Foot Operated via Push Handle, Foot Treadle and Pull Rod
- ABS Eye/Face Wash Nozzle Assembly

### PRATT COMBINATION SHOWER WITH EYE & FACE WASH, No bowl with foot treadle

| TECHNICAL INFORMATION                        |                                                                          |  |
|----------------------------------------------|--------------------------------------------------------------------------|--|
| INLET CONNECTION                             | 25mm BSPM                                                                |  |
| WATER SUPPLY-LINE SIZE                       | 25mm *Must be hydraulically sized to meet requirements.                  |  |
| MINIMUM PERFORMANCE REQUIREMENTS             | 210kPa / 30PSI *Caution should be taken when pressure exceeds 550 kPa $$ |  |
| FLOW OUTPUT (AT MIN PERFORMANCE REQUIREMENT) | Shower 80 LPM Eye Wash 15 LPM Eye-Face Wash 30 LPM                       |  |
| WEIGHT(KG)                                   | 18                                                                       |  |
| DIMENSIONS(CM)                               | 122 X 19 X 37                                                            |  |