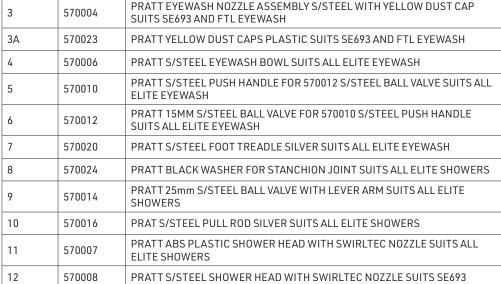

# **SPARE PARTS**

|       |        | TORE OF A CONTRACT OF A CONTRA |          |
|-------|--------|--------------------------------------------------------------------------------------------------------------------------------------------------------------------------------------------------------------------------------------------------------------------------------------------------------------------------------------------------------------------------------------------------------------------------------------------------------------------------------------------------------------------------------------------------------------------------------------------------------------------------------------------------------------------------------------------------------------------------------------------------------------------------------------------------------------------------------------------------------------------------------------------------------------------------------------------------------------------------------------------------------------------------------------------------------------------------------------------------------------------------------------------------------------------------------------------------------------------------------------------------------------------------------------------------------------------------------------------------------------------------------------------------------------------------------------------------------------------------------------------------------------------------------------------------------------------------------------------------------------------------------------------------------------------------------------------------------------------------------------------------------------------------------------------------------------------------------------------------------------------------------------------------------------------------------------------------------------------------------------------------------------------------------------------------------------------------------------------------------------------------------|----------|
| 1     | 570027 | PRATT EYE & FACE WASH NOZZLE YELLOW ABS PLASTIC SUITS ALL ELITE EYEWASH                                                                                                                                                                                                                                                                                                                                                                                                                                                                                                                                                                                                                                                                                                                                                                                                                                                                                                                                                                                                                                                                                                                                                                                                                                                                                                                                                                                                                                                                                                                                                                                                                                                                                                                                                                                                                                                                                                                                                                                                                                                        |          |
| 1A    | 570029 | PRATT DUST CAP ABS PLASTIC TO SUIT EYE & FACE WASH NOZZLE                                                                                                                                                                                                                                                                                                                                                                                                                                                                                                                                                                                                                                                                                                                                                                                                                                                                                                                                                                                                                                                                                                                                                                                                                                                                                                                                                                                                                                                                                                                                                                                                                                                                                                                                                                                                                                                                                                                                                                                                                                                                      |          |
| 1B    | 570030 | PRATT SS304 SCREWS PACK OF 6 TO SUIT EYE & FACE WASH NOZZLE                                                                                                                                                                                                                                                                                                                                                                                                                                                                                                                                                                                                                                                                                                                                                                                                                                                                                                                                                                                                                                                                                                                                                                                                                                                                                                                                                                                                                                                                                                                                                                                                                                                                                                                                                                                                                                                                                                                                                                                                                                                                    |          |
| 1C    | 570031 | PRATT AERATOR SUITS ALL EYE & FACE WASH INC. WASHER                                                                                                                                                                                                                                                                                                                                                                                                                                                                                                                                                                                                                                                                                                                                                                                                                                                                                                                                                                                                                                                                                                                                                                                                                                                                                                                                                                                                                                                                                                                                                                                                                                                                                                                                                                                                                                                                                                                                                                                                                                                                            |          |
| 1D    | 570032 | PRATT 304 STAINLESS STEEL RING SUITS EYE & FACE WASH AERATOR                                                                                                                                                                                                                                                                                                                                                                                                                                                                                                                                                                                                                                                                                                                                                                                                                                                                                                                                                                                                                                                                                                                                                                                                                                                                                                                                                                                                                                                                                                                                                                                                                                                                                                                                                                                                                                                                                                                                                                                                                                                                   |          |
| 2     | 570003 | PRATT EYEWASH NOZZLE ASSEMBLY S/STEEL WITH RUBBER EYECUP SUITS ALL ELITE EYEWASH                                                                                                                                                                                                                                                                                                                                                                                                                                                                                                                                                                                                                                                                                                                                                                                                                                                                                                                                                                                                                                                                                                                                                                                                                                                                                                                                                                                                                                                                                                                                                                                                                                                                                                                                                                                                                                                                                                                                                                                                                                               |          |
| 2A 3B | 570018 | PRATT AERATOR SUITS ALL ELITE AND ECONOMY EYEWASH                                                                                                                                                                                                                                                                                                                                                                                                                                                                                                                                                                                                                                                                                                                                                                                                                                                                                                                                                                                                                                                                                                                                                                                                                                                                                                                                                                                                                                                                                                                                                                                                                                                                                                                                                                                                                                                                                                                                                                                                                                                                              |          |
| 2B    | 570017 | PRATT RUBBER EYEWASH CUP WITH YELLOW DUST CAP SUITS ALL ELITE EYEWASH                                                                                                                                                                                                                                                                                                                                                                                                                                                                                                                                                                                                                                                                                                                                                                                                                                                                                                                                                                                                                                                                                                                                                                                                                                                                                                                                                                                                                                                                                                                                                                                                                                                                                                                                                                                                                                                                                                                                                                                                                                                          |          |
| 2C    | 570028 | PRATT 304 STAINLESS STEEL RING SUITS EYEWASH AERATOR                                                                                                                                                                                                                                                                                                                                                                                                                                                                                                                                                                                                                                                                                                                                                                                                                                                                                                                                                                                                                                                                                                                                                                                                                                                                                                                                                                                                                                                                                                                                                                                                                                                                                                                                                                                                                                                                                                                                                                                                                                                                           |          |
| 3     | 570004 | PRATT EYEWASH NOZZLE ASSEMBLY S/STEEL WITH YELLOW DUST CAP<br>SUITS SE693 AND FTL EYEWASH                                                                                                                                                                                                                                                                                                                                                                                                                                                                                                                                                                                                                                                                                                                                                                                                                                                                                                                                                                                                                                                                                                                                                                                                                                                                                                                                                                                                                                                                                                                                                                                                                                                                                                                                                                                                                                                                                                                                                                                                                                      | <b>6</b> |
|       |        |                                                                                                                                                                                                                                                                                                                                                                                                                                                                                                                                                                                                                                                                                                                                                                                                                                                                                                                                                                                                                                                                                                                                                                                                                                                                                                                                                                                                                                                                                                                                                                                                                                                                                                                                                                                                                                                                                                                                                                                                                                                                                                                                |          |